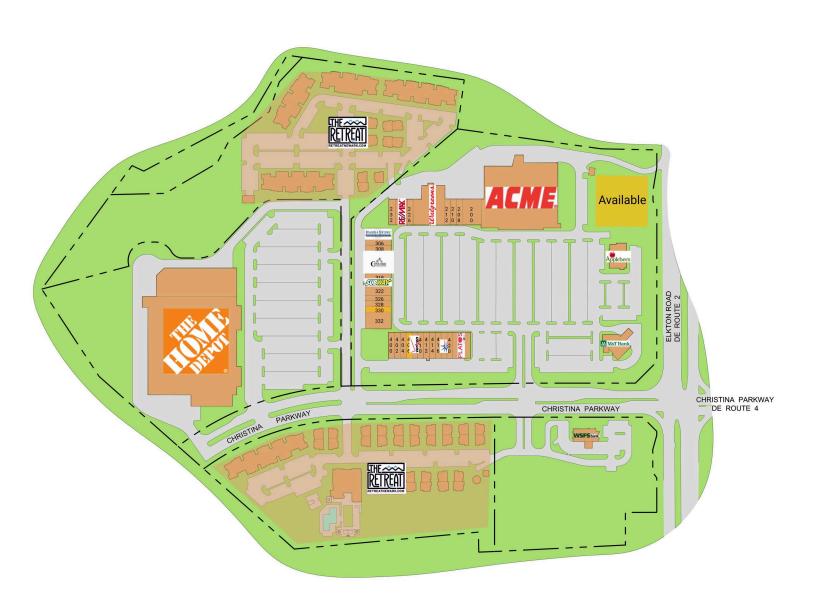

## Suburban Plaza

100-1000 Suburban Drive, Newark, DE 19711 New Castle County | Elkton Road & Christina Parkway

| DAD Cit- | A                                 |            |
|----------|-----------------------------------|------------|
| PAD Site | Available                         | E7 040 CF  |
| 100      | Acme                              | 57,848 SF  |
| 200      | Suburban Liquor                   | 6,400 SF   |
| 208      | Amalfi Pizzeria                   | 1,600 SF   |
| 210      | Vision Optik                      | 1,600 SF   |
| 212      | Great Clips                       | 1,600 SF   |
| 214      | Walgreen's                        | 13,400 SF  |
| 226      | Kirk's Flowers                    | 1,600 SF   |
| 228      | REMAX                             | 3,200 SF   |
| 232      | Joy Garden Chinese Restaurant     | 1,600 SF   |
| 302      | Hand & Stone Massage & Facial Spa | 3,200 SF   |
| 306      | Suburban Tobacco                  | 1,600 SF   |
| 308      | Starlight Games                   | 1,600 SF   |
| 310      | Concord Pet Food                  | 6,400 SF   |
| 318      | Sunshine Nails                    | 1,400 SF   |
| 320      | Subway                            | 1,400 SF   |
| 322      | Blue Crab Grill                   | 3,200 SF   |
| 326      | Blue Crab Grill                   | 1,600 SF   |
| 328      | Blue Crab Grill                   | 1,600 SF   |
| 330      | Available                         | 1,600 SF   |
| 332      | Fulton Paper & Party              |            |
| 400      | Painting with a Twist             | 1,600 SF   |
| 402      | EZ Loan                           | 1,600 SF   |
| 404      | Bellevue Realty                   | 1,600 SF   |
| 406      | Available                         | 1,600 SF   |
| 408      | Verizon                           | 1,600 SF   |
| 410      | Kumon Learning Center             | 1,600 SF   |
| 412      | Abigail Family Medicine           | 1,600 SF   |
| 414      | Second Source                     | 1,200 SF   |
| 416      | Bagelmania                        | 2,000 SF   |
| 418      | Liberty Tax                       | 1,600 SF   |
| 420      | One Main Financial                | 1,600 SF   |
| 422      | Plato's Closet                    | 4,800 SF   |
| 550      | M&T Bank                          | 4,771 SF   |
| 630      | Applebee's                        | 5,714 SF   |
| 700      | WSFS Bank                         | 4,800 SF   |
| 800      | The Retreat at Newark             |            |
| 900      | The Retreat at Newark             |            |
| 1000     | Home Depot                        | 145,061 SF |
|          | •                                 |            |