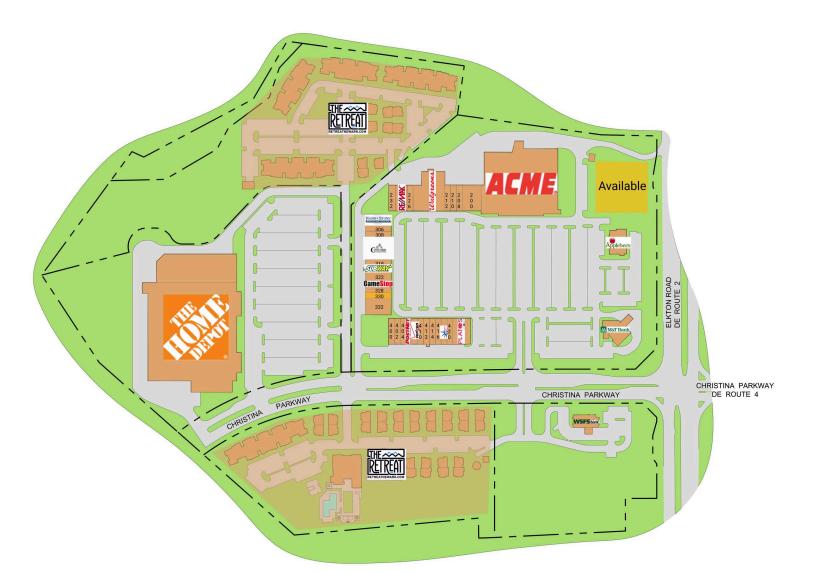

## Suburban Plaza

100-1000 Suburban Drive, Newark, DE 19711 New Castle County I Elkton Road & Christina Parkway

| PAD Site                                                                                       | Available                                                                                                                                                                                                                                                  |                                                                                                                                                          |
|------------------------------------------------------------------------------------------------|------------------------------------------------------------------------------------------------------------------------------------------------------------------------------------------------------------------------------------------------------------|----------------------------------------------------------------------------------------------------------------------------------------------------------|
| 100                                                                                            | Acme                                                                                                                                                                                                                                                       | 57,848 SF                                                                                                                                                |
| 200                                                                                            | Suburban Liquor                                                                                                                                                                                                                                            | 6,400 SF                                                                                                                                                 |
| 208                                                                                            | Amalfi Pizzeria                                                                                                                                                                                                                                            | 1,600 SF                                                                                                                                                 |
| 210                                                                                            | Vision Optik                                                                                                                                                                                                                                               | 1,600 SF                                                                                                                                                 |
| 212                                                                                            | Cost Cutters                                                                                                                                                                                                                                               | 1,600 SF                                                                                                                                                 |
| 214                                                                                            | Walgreen's                                                                                                                                                                                                                                                 | 13,400 SF                                                                                                                                                |
| 226                                                                                            | Kirk's Flowers                                                                                                                                                                                                                                             | 1,600 SF                                                                                                                                                 |
| 228                                                                                            | REMAX                                                                                                                                                                                                                                                      | 3,200 SF                                                                                                                                                 |
| 232                                                                                            | Joy Garden Chinese Restaurant                                                                                                                                                                                                                              | 1,600 SF                                                                                                                                                 |
| 302                                                                                            | Hand & Stone Massage & Facial Spa                                                                                                                                                                                                                          | 3,200 SF                                                                                                                                                 |
| 306                                                                                            | Suburban Tobacco                                                                                                                                                                                                                                           | 1,600 SF                                                                                                                                                 |
| 308                                                                                            | Starlight Games                                                                                                                                                                                                                                            | 1,600 SF                                                                                                                                                 |
| 310                                                                                            | Concord Pet Food                                                                                                                                                                                                                                           | 6,400 SF                                                                                                                                                 |
| 318                                                                                            | Sunshine Nails                                                                                                                                                                                                                                             | 1,400 SF                                                                                                                                                 |
| 320                                                                                            | Subway                                                                                                                                                                                                                                                     | 1,400 SF                                                                                                                                                 |
| 322                                                                                            | Blue Crab Grill                                                                                                                                                                                                                                            | 3,200 SF                                                                                                                                                 |
| 326                                                                                            | GameStop                                                                                                                                                                                                                                                   | 1,600 SF                                                                                                                                                 |
| 328                                                                                            | Second Source                                                                                                                                                                                                                                              | 1,600 SF                                                                                                                                                 |
| 330                                                                                            | Available                                                                                                                                                                                                                                                  | 1,600 SF                                                                                                                                                 |
| 332                                                                                            | Fulton Paper & Party                                                                                                                                                                                                                                       | 1 600 65                                                                                                                                                 |
| 400                                                                                            |                                                                                                                                                                                                                                                            |                                                                                                                                                          |
| 400                                                                                            | Painting with a Twist                                                                                                                                                                                                                                      | 1,600 SF                                                                                                                                                 |
| 402                                                                                            | EZ Loan                                                                                                                                                                                                                                                    | 1,600 SF                                                                                                                                                 |
| 404                                                                                            | EZ Loan<br>Bellevue Realty                                                                                                                                                                                                                                 | 1,600 SF<br>1,600 SF                                                                                                                                     |
| 404<br>406                                                                                     | EZ Loan<br>Bellevue Realty<br>Postnet                                                                                                                                                                                                                      | 1,600 SF<br>1,600 SF<br>1,600 SF                                                                                                                         |
| 404<br>406<br>408                                                                              | EZ Loan<br>Bellevue Realty<br>Postnet<br>Verizon                                                                                                                                                                                                           | 1,600 SF<br>1,600 SF<br>1,600 SF<br>1,600 SF                                                                                                             |
| 404<br>406<br>408<br>410                                                                       | EZ Loan<br>Bellevue Realty<br>Postnet<br>Verizon<br>Kumon Learning Center                                                                                                                                                                                  | 1,600 SF<br>1,600 SF<br>1,600 SF<br>1,600 SF<br>1,600 SF                                                                                                 |
| 404<br>406<br>408<br>410<br>412                                                                | EZ Loan<br>Bellevue Realty<br>Postnet<br>Verizon<br>Kumon Learning Center<br>Abigail Family Medicine                                                                                                                                                       | 1,600 SF<br>1,600 SF<br>1,600 SF<br>1,600 SF<br>1,600 SF<br>1,600 SF                                                                                     |
| 404<br>406<br>408<br>410<br>412<br>414                                                         | EZ Loan<br>Bellevue Realty<br>Postnet<br>Verizon<br>Kumon Learning Center<br>Abigail Family Medicine<br>Second Source                                                                                                                                      | 1,600 SF<br>1,600 SF<br>1,600 SF<br>1,600 SF<br>1,600 SF<br>1,600 SF<br>1,200 SF                                                                         |
| 404<br>406<br>408<br>410<br>412<br>414<br>416                                                  | EZ Loan<br>Bellevue Realty<br>Postnet<br>Verizon<br>Kumon Learning Center<br>Abigail Family Medicine<br>Second Source<br>Bagelmania                                                                                                                        | 1,600 SF<br>1,600 SF<br>1,600 SF<br>1,600 SF<br>1,600 SF<br>1,600 SF<br>1,200 SF<br>2,000 SF                                                             |
| 404<br>406<br>408<br>410<br>412<br>414<br>416<br>418                                           | EZ Loan<br>Bellevue Realty<br>Postnet<br>Verizon<br>Kumon Learning Center<br>Abigail Family Medicine<br>Second Source<br>Bagelmania<br>Liberty Tax                                                                                                         | 1,600 SF<br>1,600 SF<br>1,600 SF<br>1,600 SF<br>1,600 SF<br>1,600 SF<br>1,200 SF<br>2,000 SF<br>1,600 SF                                                 |
| 404<br>406<br>408<br>410<br>412<br>414<br>416<br>418<br>420                                    | EZ Loan<br>Bellevue Realty<br>Postnet<br>Verizon<br>Kumon Learning Center<br>Abigail Family Medicine<br>Second Source<br>Bagelmania<br>Liberty Tax<br>One Main Financial                                                                                   | 1,600 SF<br>1,600 SF<br>1,600 SF<br>1,600 SF<br>1,600 SF<br>1,600 SF<br>1,200 SF<br>1,600 SF<br>1,600 SF                                                 |
| 404<br>406<br>408<br>410<br>412<br>414<br>416<br>418<br>420<br>422                             | EZ Loan<br>Bellevue Realty<br>Postnet<br>Verizon<br>Kumon Learning Center<br>Abigail Family Medicine<br>Second Source<br>Bagelmania<br>Liberty Tax<br>One Main Financial<br>Plato's Closet                                                                 | 1,600 SF<br>1,600 SF<br>1,600 SF<br>1,600 SF<br>1,600 SF<br>1,200 SF<br>2,000 SF<br>1,600 SF<br>1,600 SF<br>1,600 SF                                     |
| 404<br>406<br>408<br>410<br>412<br>414<br>416<br>418<br>420<br>422<br>550                      | EZ Loan<br>Bellevue Realty<br>Postnet<br>Verizon<br>Kumon Learning Center<br>Abigail Family Medicine<br>Second Source<br>Bagelmania<br>Liberty Tax<br>One Main Financial<br>Plato's Closet<br>M&T Bank                                                     | 1,600 SF<br>1,600 SF<br>1,600 SF<br>1,600 SF<br>1,600 SF<br>1,600 SF<br>1,200 SF<br>1,600 SF<br>1,600 SF<br>1,600 SF<br>4,800 SF<br>4,771 SF             |
| 404<br>406<br>408<br>410<br>412<br>414<br>416<br>418<br>420<br>422<br>550<br>630               | EZ Loan<br>Bellevue Realty<br>Postnet<br>Verizon<br>Kumon Learning Center<br>Abigail Family Medicine<br>Second Source<br>Bagelmania<br>Liberty Tax<br>One Main Financial<br>Plato's Closet<br>M&T Bank<br>Applebee's                                       | 1,600 SF<br>1,600 SF<br>1,600 SF<br>1,600 SF<br>1,600 SF<br>1,600 SF<br>1,200 SF<br>1,600 SF<br>1,600 SF<br>1,600 SF<br>4,800 SF<br>4,771 SF<br>5,714 SF |
| 404<br>406<br>408<br>410<br>412<br>414<br>416<br>418<br>420<br>422<br>550<br>630<br>700        | EZ Loan<br>Bellevue Realty<br>Postnet<br>Verizon<br>Kumon Learning Center<br>Abigail Family Medicine<br>Second Source<br>Bagelmania<br>Liberty Tax<br>One Main Financial<br>Plato's Closet<br>M&T Bank<br>Applebee's<br>WSFS Bank                          | 1,600 SF<br>1,600 SF<br>1,600 SF<br>1,600 SF<br>1,600 SF<br>1,600 SF<br>1,200 SF<br>1,600 SF<br>1,600 SF<br>1,600 SF<br>4,800 SF<br>4,771 SF             |
| 404<br>406<br>408<br>410<br>412<br>414<br>416<br>418<br>420<br>422<br>550<br>630<br>700<br>800 | EZ Loan<br>Bellevue Realty<br>Postnet<br>Verizon<br>Kumon Learning Center<br>Abigail Family Medicine<br>Second Source<br>Bagelmania<br>Liberty Tax<br>One Main Financial<br>Plato's Closet<br>M&T Bank<br>Applebee's                                       | 1,600 SF<br>1,600 SF<br>1,600 SF<br>1,600 SF<br>1,600 SF<br>1,600 SF<br>1,200 SF<br>1,600 SF<br>1,600 SF<br>1,600 SF<br>4,800 SF<br>4,771 SF<br>5,714 SF |
| 404<br>406<br>408<br>410<br>412<br>414<br>416<br>418<br>420<br>422<br>550<br>630<br>700        | EZ Loan<br>Bellevue Realty<br>Postnet<br>Verizon<br>Kumon Learning Center<br>Abigail Family Medicine<br>Second Source<br>Bagelmania<br>Liberty Tax<br>One Main Financial<br>Plato's Closet<br>M&T Bank<br>Applebee's<br>WSFS Bank<br>The Retreat at Newark | 1,600 SF<br>1,600 SF<br>1,600 SF<br>1,600 SF<br>1,600 SF<br>1,600 SF<br>1,200 SF<br>1,600 SF<br>1,600 SF<br>1,600 SF<br>4,800 SF<br>4,771 SF<br>5,714 SF |