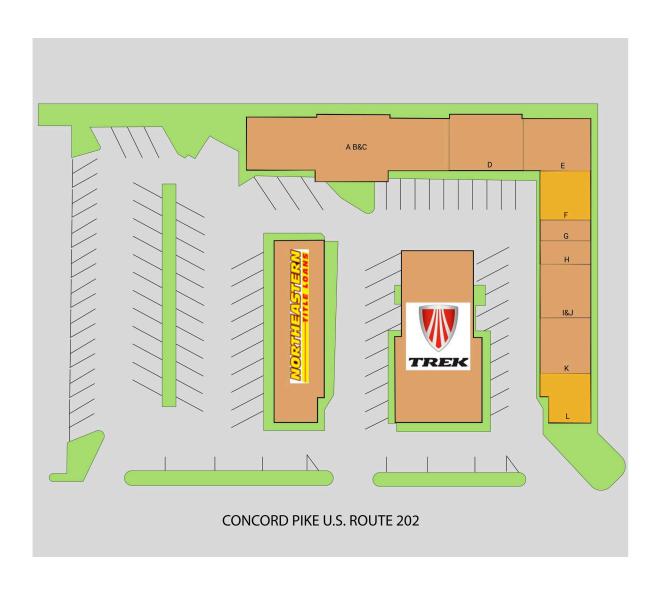

# **Brandywine Square**

2900 Concord Pike (Route 202), Wilmington, DE 19803 New Castle County

| A B&C | Vital Fitness Studio  | 3,680 SF |
|-------|-----------------------|----------|
| D     | Yoga U                | 1,280 SF |
| Е     | Hands In Health       | 1,200 SF |
| F     | Available             | 784 SF   |
| G     | SanJor Media Concepts | 428 SF   |
| Н     | GoTrade Enterprises   | 428 SF   |

| I&J | Tonya's Hair & Spa       | 856 SF   |
|-----|--------------------------|----------|
| K   | Kethron Computers        | 856 SF   |
| L   | Available                | 4,052 SF |
| M&N | Trek                     | 4,600 SF |
| O&P | Northeastern Title Loans | 6,010 SF |
|     |                          |          |