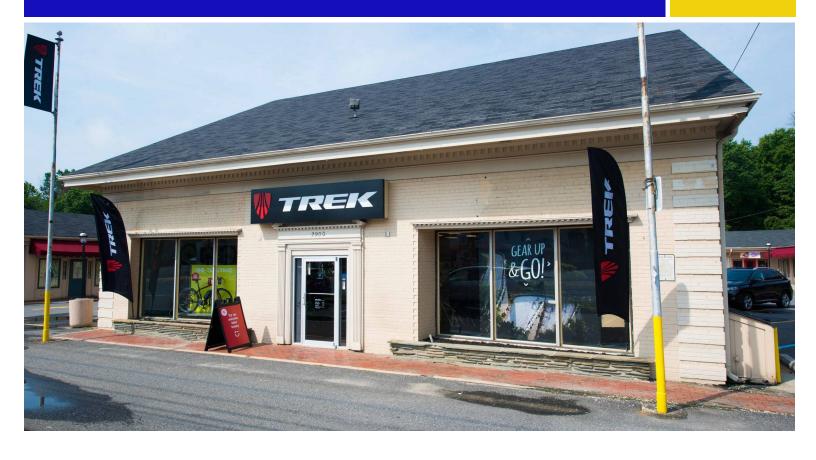

## **Brandywine Square**

2900 Concord Pike (Route 202), Wilmington, DE 19803 New Castle County

#### CONTACT

William Fincher 302.740.0071 bill@billfincher.com Brandywine Square is a 24,346 square foot neighborhood shopping center located on the prized Route 202 / Concord Pike corridor between Wilmington and the Pennsylvania state line. With more than 50,000 vehicle trips per day, Brandywine Square is strategically located in one of the busiest retail areas of the State of Delaware. Join anchor tenants Trek Bicycles, Doubet Jewelers, and Northeast Title Loans.