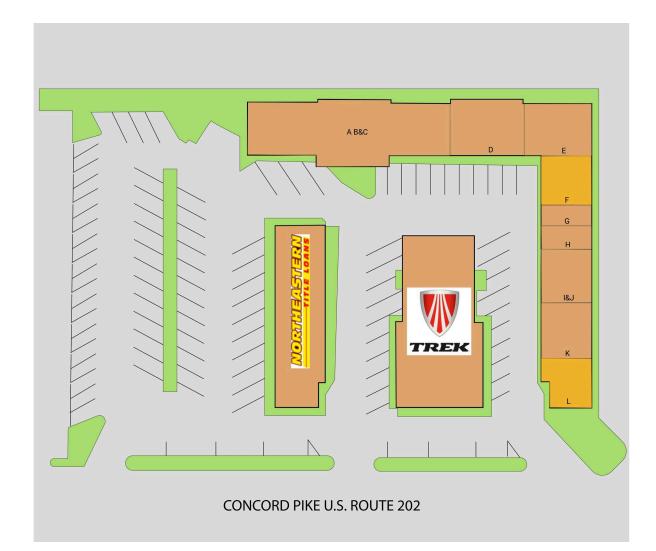

## **Brandywine Square**

2900 Concord Pike (Route 202), Wilmington, DE 19803 New Castle County

| A B&0 | C Doubet Jewelers     | 3,680 SF |
|-------|-----------------------|----------|
| D     | Yoga U                | 1,280 SF |
| Е     | Hands In Health       | 1,200 SF |
| F     | Available             | 784 SF   |
| G     | SanJor Media Concepts | 428 SF   |
| Н     | GoTrade Enterprises   | 428 SF   |

| I&J | Tonya's Hair & Spa       | 856 SF   |
|-----|--------------------------|----------|
| K   | Kethron Computers        | 856 SF   |
| L   | Available                | 4,052 SF |
| M&N | Trek                     | 4,600 SF |
| O&P | Northeastern Title Loans | 6,010 SF |