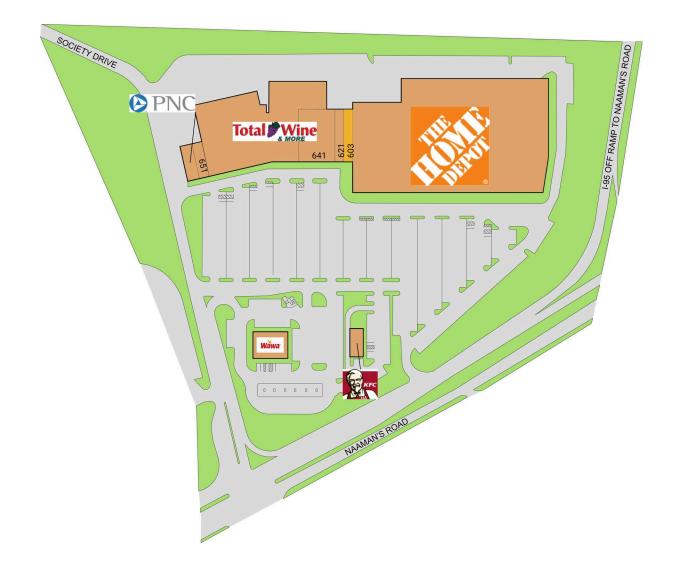

# Northtowne Plaza

601 - 699 Naamans Road, Claymont, DE 19804 New Castle County | Naamans Road & I-95

| 601 Home Depot             | 113,808 SF | 651 Sum-R-Fun         | 2,167 SF  |
|----------------------------|------------|-----------------------|-----------|
| 603 Available              | 2,860 SF   | 683 Total Wine & More | 48,776 SF |
| 605 Wawa                   | 5,585 SF   | 691 PNC Bank          | 2,737 SF  |
| 609 Kentucky Fried Chicken | 2,888 SF   |                       |           |