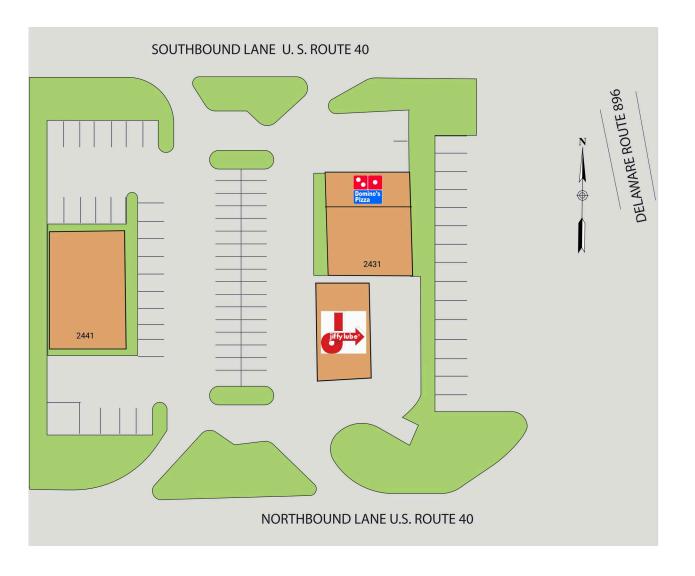

# Pencader Shops

2439 Pulaski Highway (U.S. Route 40), Glasgow, DE 19702 New Castle County I Pulaski Highway (Route 40) & 896

| 2425 Domino's Pizza    | 1,200 SF | 2439 Jiffy Lube             | 2,040 SF |
|------------------------|----------|-----------------------------|----------|
| 2431 NY Green Cleaners | 2,400 SF | 2441 Snack & Tobacco Bazaar | 3,003 SF |