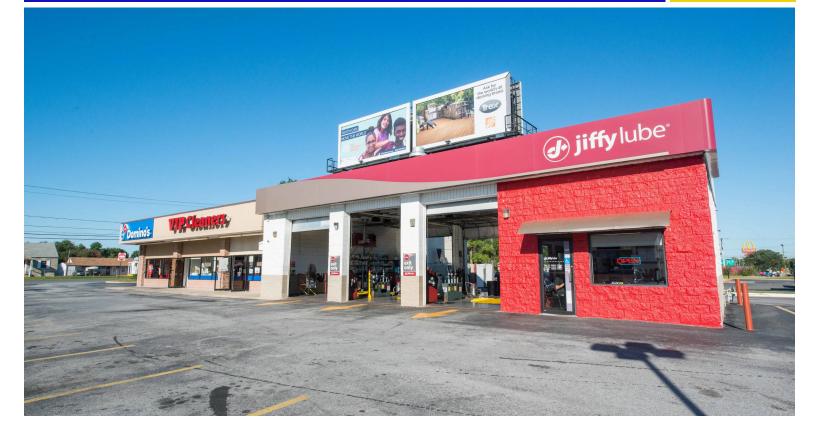

#### CONTACT

William Fincher 302.740.0071 bill@billfincher.com Pencader Shops is a 8,848 square foot convenience retail center located on U.S. Route 40 in Glasgow, Delaware near the intersection with DEL. Route 896 and just minutes from the Maryland state line. With more than 43,000 vehicle trips per day, Pencader Shops is uniquely located in the median making it a perfect location for convenience retail and food uses in western New Castle County. Join anchor tenants Jiffy Lube and Dominos Pizza.