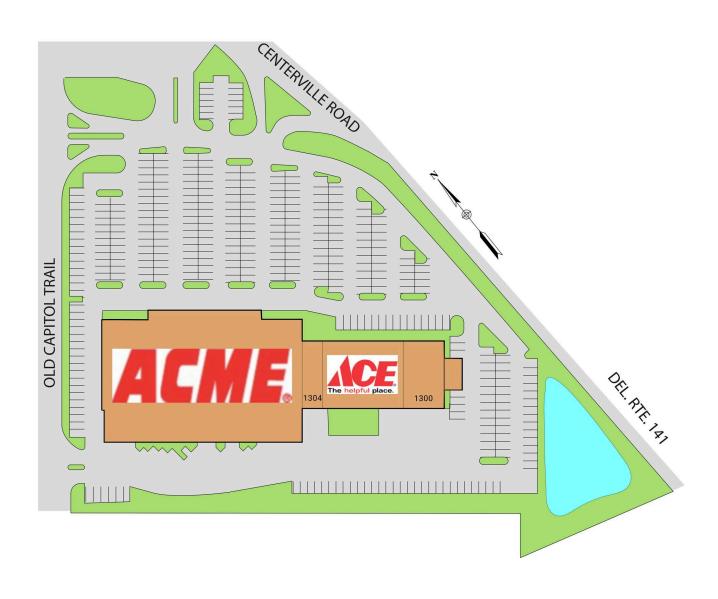

## **Prices Shops**

1300 Centerville Road, Wilmington, DE 19808 New Castle County | Centerville Road & Old Capitol Trail

1300 El Maya Mexican Restaurant1302 Ace Hardware

6,000 SF 12,000 SF 1304 Pulaski Legion 1308 Acme 3,000 SF 55,333 SF