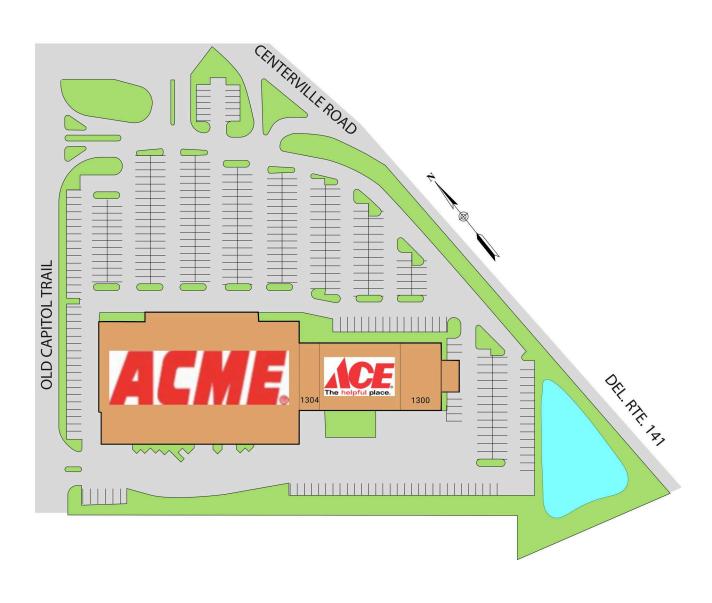

## **Prices Shops**

1300 Centerville Road, Wilmington, DE 19808 New Castle County | Centerville Road & Old Capitol Trail

1300 El Maya Mexican Restaurant1302 Ace Hardware

6,000 SF 12,000 SF 1304 Pulaski Legion 1308 Acme 3,000 SF 55,333 SF