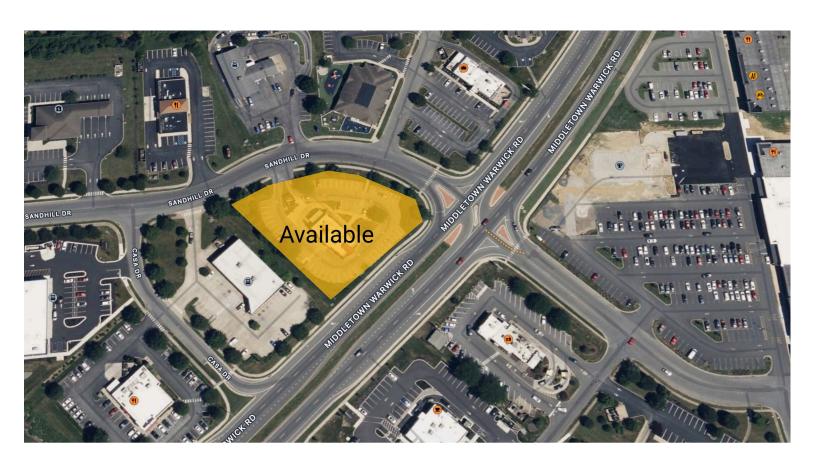

## 101 Sandhill Drive

101 Sandhill Drive, Middletown, DE 19709 New Castle County

# 101 Sandhill Drive

101 Sandhill Drive, Middletown, DE 19709 New Castle County

101 Available 2,460 SF