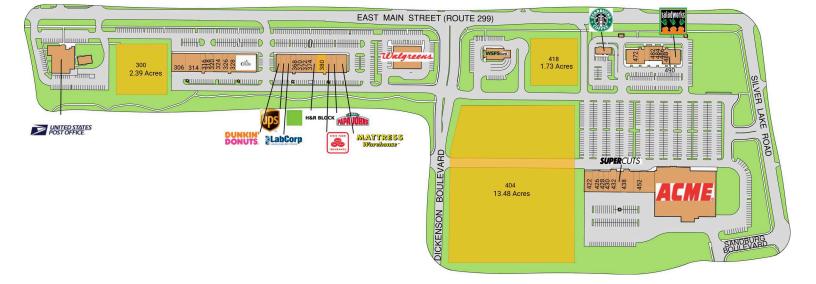

# Middletown Crossing Shopping Center

460 East Main Street, Middletown, DE 19709

New Castle County

| 298<br>300                                                                                                          | United States Postal Service<br>Available                                                                                                                                                                                                                                                                                                                                  | 10,000 SF                                                                                                                                                                        |
|---------------------------------------------------------------------------------------------------------------------|----------------------------------------------------------------------------------------------------------------------------------------------------------------------------------------------------------------------------------------------------------------------------------------------------------------------------------------------------------------------------|----------------------------------------------------------------------------------------------------------------------------------------------------------------------------------|
| 300<br>306<br>314<br>316<br>318<br>320<br>324<br>326<br>328<br>340<br>362<br>364<br>366<br>368<br>370<br>372        | Available<br>ENT & Allergy of Delaware<br>KMW Management LLC<br>A Door of Hope<br>Your Creation Station<br>KD Beauty Supply<br>Ricciardi Brothers Paint<br>GDWG Law Firm<br>Fulton Paper & Party<br>Concord Pet Food<br>Dunkin Donuts<br>UPS<br>LabCorp<br>Unlimited Floors<br>Main Street Veterinary Clinic<br>Le' Nails                                                  | 7,200 SF<br>2,400 SF<br>1,600 SF<br>1,600 SF<br>1,600 SF<br>3,200 SF<br>1,600 SF<br>1,600 SF<br>1,600 SF<br>1,600 SF<br>1,600 SF<br>1,600 SF<br>1,600 SF                         |
| 374<br>376                                                                                                          | Limestone MRI<br>H&R Block                                                                                                                                                                                                                                                                                                                                                 | 1,600 SF<br>1,600 SF                                                                                                                                                             |
| 380<br>384<br>386<br>392<br>396<br>400                                                                              | Available<br>State Farm<br>Papa John's Pizza<br>Mattress Warehouse<br>Walgreens<br>WSFS Bank                                                                                                                                                                                                                                                                               | 4,800 SF<br>1,600 SF<br>1,600 SF<br>4,800 SF<br>12,500 SF<br>4,900 SF                                                                                                            |
| 404<br>418                                                                                                          | Available<br>Available                                                                                                                                                                                                                                                                                                                                                     |                                                                                                                                                                                  |
| 422<br>426<br>428<br>430<br>432<br>436<br>438<br>452<br>454<br>460<br>472<br>482<br>484<br>486<br>488<br>490<br>494 | Curry & Cocktails Indian Restaurant<br>Crystal's Comfort Food<br>Ochinili's Steaks<br>Dance Unlimited<br>Pivot Physical Therapy<br>Supercuts<br>A-1 Cleaners<br>Kreston Wine & Spirits<br>Starbucks<br>Acme<br>Simon Eye Associates<br>Twisted Frozen Yogurt<br>China King<br>The Tutoring Center<br>Interior Specialists, Inc.<br>Long & Foster Real Estate<br>Saladworks | 3,200 SF<br>1,600 SF<br>1,600 SF<br>1,600 SF<br>3,200 SF<br>1,600 SF<br>1,600 SF<br>1,200 SF<br>1,200 SF<br>1,200 SF<br>1,200 SF<br>1,200 SF<br>1,200 SF<br>1,200 SF<br>2,400 SF |