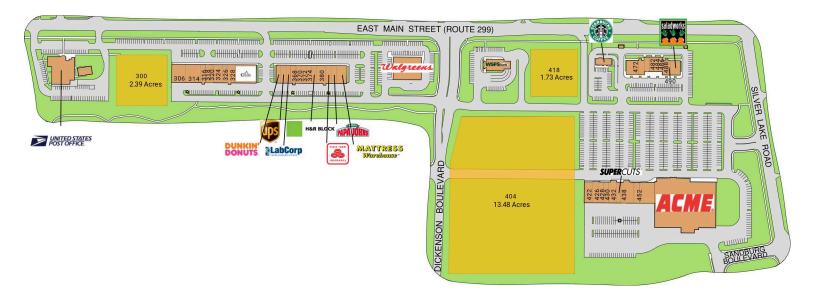

# Middletown Crossing Shopping Center

460 East Main Street, Middletown, DE 19709 New Castle County

| 298        | United States Postal Service        | 10,000 SF |
|------------|-------------------------------------|-----------|
| 300        | Available                           |           |
| 306        | ENT & Allergy of Delaware           | 7,200 SF  |
| 314        | KMW Management LLC                  | 2,400 SF  |
| 316        | A Door of Hope                      | 1,600 SF  |
| 318        | Your Creation Station               | 1,600 SF  |
| 320        | KD Beauty Supply                    | 1,600 SF  |
| 324        | Ricciardi Brothers Paint            | 3,200 SF  |
| 326        | GDWG Law Firm                       | 1,600 SF  |
| 328        | Fulton Paper & Party                | 3,200 SF  |
| 340        | Concord Pet Food                    | 8,000 SF  |
| 362        | Dunkin Donuts                       | 1,600 SF  |
| 364        | UPS                                 | 1,600 SF  |
| 366        | LabCorp                             | 1,600 SF  |
| 368        | Unlimited Floors                    | 1,600 SF  |
| 370        | Main Street Veterinary Clinic       | 1,600 SF  |
| 372        | Le' Nails                           | 1,600 SF  |
| 374        | Limestone MRI                       | 1,600 SF  |
| 376        | H&R Block                           | 1,600 SF  |
| 380        | Jurassic Funland                    | 4,800 SF  |
| 384        | State Farm                          | 1,600 SF  |
| 386        | Papa John's Pizza                   | 1,600 SF  |
| 392        | Mattress Warehouse                  | 4,800 SF  |
| 396        | Walgreens                           | 12,500 SF |
| 400        | WSFS Bank                           | 4,900 SF  |
| 404        | Available                           |           |
| 418        | Available                           |           |
| 422        | Curry & Cocktails Indian Restaurant | 3,200 SF  |
| 426        | Crystal's Comfort Food              | 1,600 SF  |
| 428        | Ochinili's Steaks                   | 1,600 SF  |
| 430        | Dance Unlimited                     | 1,600 SF  |
| 432        | Pivot Physical Therapy              | 3,200 SF  |
| 436        | Supercuts                           | 1,600 SF  |
| 438        | A-1 Cleaners                        | 1,600 SF  |
| 452        | Kreston Wine & Spirits              | 11,200 SF |
| 452<br>454 | Starbucks                           | 1,877 SF  |
| 460        | Acme                                |           |
|            |                                     | 57,560 SF |
| 472        | Simon Eye Associates                | 6,000 SF  |
| 482        | Twisted Frozen Yogurt               | 1,200 SF  |
| 484        | China King                          | 1,200 SF  |
| 486        | The Tutoring Center                 | 1,200 SF  |
| 488        | Interior Specialists, Inc.          | 1,200 SF  |
| 490        | Long & Foster Real Estate           | 1,200 SF  |
| 494        | Saladworks                          | 2,400 SF  |