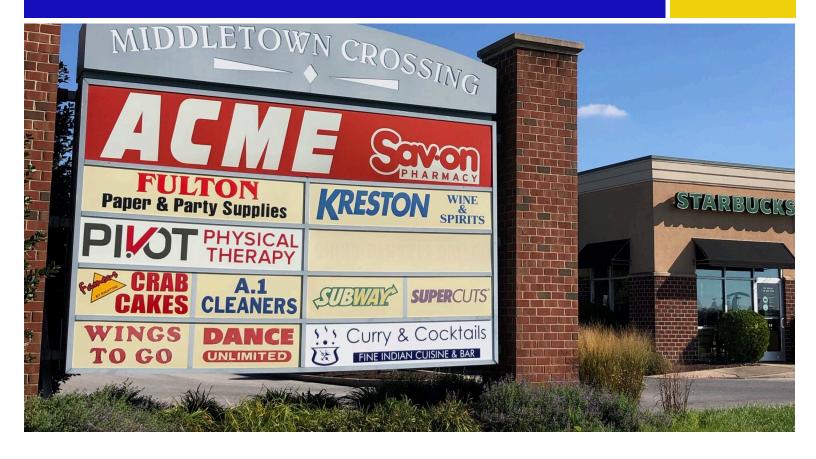

#### CONTACT

William Fincher 302.740.0071 bill@billfincher.com Middletown Crossing, a 172,837 square foot retail shopping center and home to ACME Markets, Walgreens, and Starbucks, features a retail shopping center, various dining options and exciting opportunities for further development. It is strategically located along Route 299 in Middletown, Delaware, just minutes from Route 1 and downtown Middletown. With several large, new employers opening up nearby, Middletown Crossing is a most desirable destination to shop, live, and dine in New Castle County's fastest growing market.

# Middletown Crossing Shopping Center

460 East Main Street, Middletown, DE 19709 New Castle County

| 298        | United States Postal Service        | 10,000 SF |
|------------|-------------------------------------|-----------|
| 300        | Available                           |           |
| 306        | ENT & Allergy of Delaware           | 7,200 SF  |
| 314        | KMW Management LLC                  | 2,400 SF  |
| 316        | A Door of Hope                      | 1,600 SF  |
| 318        | Your Creation Station               | 1,600 SF  |
| 320        | KD Beauty Supply                    | 1,600 SF  |
| 324        | Ricciardi Brothers Paint            | 3,200 SF  |
| 326        | GDWG Law Firm                       | 1,600 SF  |
| 328        | Fulton Paper & Party                | 3,200 SF  |
| 340        | Concord Pet Food                    | 8,000 SF  |
| 362        | Dunkin Donuts                       | 1,600 SF  |
| 364        | UPS                                 | 1,600 SF  |
| 366        | LabCorp                             | 1,600 SF  |
| 368        | Unlimited Floors                    | 1,600 SF  |
| 370        | Main Street Veterinary Clinic       | 1,600 SF  |
| 372        | Le' Nails                           | 1,600 SF  |
| 374        | Limestone MRI                       | 1,600 SF  |
| 376        | H&R Block                           | 1,600 SF  |
| 380        | Jurassic Funland                    | 4,800 SF  |
| 384        | State Farm                          | 1,600 SF  |
| 386        | Papa John's Pizza                   | 1,600 SF  |
| 392        | Mattress Warehouse                  | 4,800 SF  |
| 396        | Walgreens                           | 12,500 SF |
| 400        | WSFS Bank                           | 4,900 SF  |
| 404        | Available                           |           |
| 418        | Available                           |           |
| 422        | Curry & Cocktails Indian Restaurant | 3,200 SF  |
| 426        | Crystal's Comfort Food              | 1,600 SF  |
| 428        | Ochinili's Steaks                   | 1,600 SF  |
| 430        | Dance Unlimited                     | 1,600 SF  |
| 432        | Pivot Physical Therapy              | 3,200 SF  |
| 436        | Supercuts                           | 1,600 SF  |
| 438        | A-1 Cleaners                        | 1,600 SF  |
| 452        | Kreston Wine & Spirits              | 11,200 SF |
| 452<br>454 | Starbucks                           | 1,877 SF  |
| 460        | Acme                                |           |
|            |                                     | 57,560 SF |
| 472        | Simon Eye Associates                | 6,000 SF  |
| 482        | Twisted Frozen Yogurt               | 1,200 SF  |
| 484        | China King                          | 1,200 SF  |
| 486        | The Tutoring Center                 | 1,200 SF  |
| 488        | Interior Specialists, Inc.          | 1,200 SF  |
| 490        | Long & Foster Real Estate           | 1,200 SF  |
| 494        | Saladworks                          | 2,400 SF  |