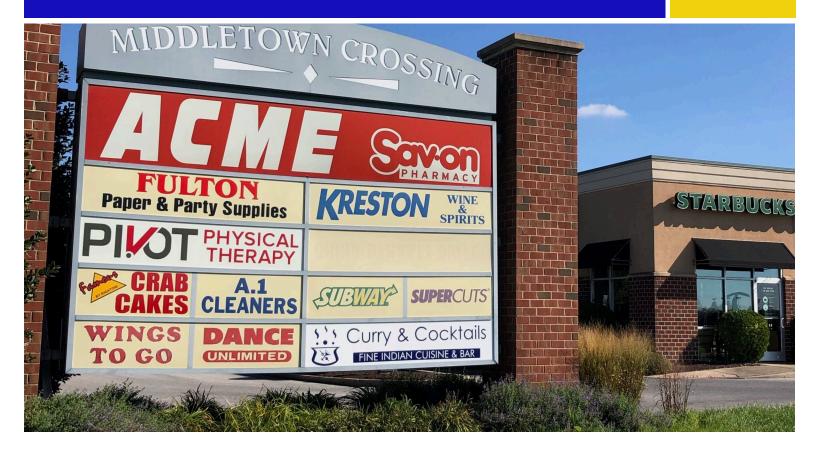

#### CONTACT

William Fincher 302.740.0071 bill@billfincher.com Middletown Crossing, a 172,837 square foot retail shopping center and home to ACME Markets, Walgreens, and Starbucks, features a retail shopping center, various dining options and exciting opportunities for further development. It is strategically located along Route 299 in Middletown, Delaware, just minutes from Route 1 and downtown Middletown. With several large, new employers opening up nearby, Middletown Crossing is a most desirable destination to shop, live, and dine in New Castle County's fastest growing market.

### RETAILERS INCLUDE

WSFS bank

| DEMOGRAPHICS                  |
|-------------------------------|
| Population                    |
| Daytime Population            |
| Households                    |
| Average Household Income (\$) |
| Median Household Income (\$)  |
| Median Age                    |
|                               |