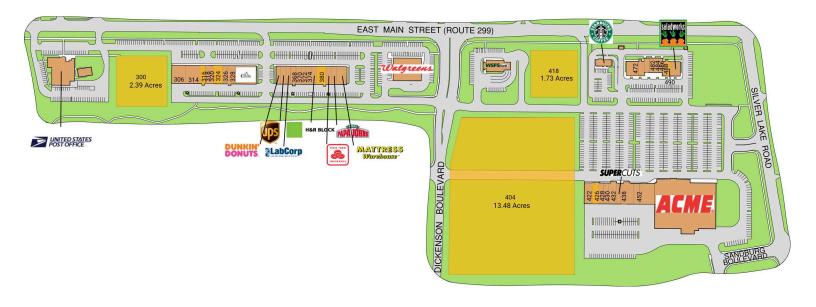

# Middletown Crossing Shopping Center

460 East Main Street, Middletown, DE 19709 New Castle County

| 200        | United States Postal Convice            | 10,000 SE                               |
|------------|-----------------------------------------|-----------------------------------------|
| 298<br>300 | United States Postal Service  Available | 10,000 SF                               |
| 306        | ENT & Allergy of Delaware               | 7,200 SF                                |
| 314        | KMW Management LLC                      | 2,400 SF                                |
| 316        | Available                               | 1,600 SF                                |
| 318        | Your Creation Station                   | 1,600 SF                                |
| 320        |                                         | 1,600 SF                                |
| 324        | KD Beauty Supply  Available             | 3,200 SF                                |
| 326        | GDWG Law Firm                           | 1,600 SF                                |
| 328        | Fulton Paper & Party                    | 3,200 SF                                |
| 340        | Concord Pet Food                        | 8,000 SF                                |
| 362        | Dunkin Donuts                           | 1,600 SF                                |
| 364        | UPS                                     | 1,600 SF                                |
| 366        | LabCorp                                 | 1,600 SF                                |
| 368        | Unlimited Floors                        | 1,600 SF                                |
| 370        | Main Street Veterinary Clinic           | 1,600 SF                                |
| 372        | Le' Nails                               | 1,600 SF                                |
| 374        | Limestone MRI                           | 1,600 SF                                |
| 376        | H&R Block                               | 1,600 SF                                |
| 380        | Available                               | 4,800 SF                                |
| 384        | State Farm                              | 1,600 SF                                |
| 386        | Papa John's Pizza                       | 1,600 SF                                |
| 392        | Mattress Warehouse                      | 4,800 SF                                |
| 396        | Walgreens                               | 12,500 SF                               |
| 400        | WSFS Bank                               | 4,900 SF                                |
| 404        | Available                               | ,,,,,,,,,,,,,,,,,,,,,,,,,,,,,,,,,,,,,,, |
| 418        | Available                               |                                         |
| 422        | Curry & Cocktails Indian Restaurant     | 3,200 SF                                |
| 426        | Available                               | 1,600 SF                                |
| 428        | Ochinili's Steaks                       | 1,600 SF                                |
| 430        | Dance Unlimited                         | 1,600 SF                                |
| 432        | Pivot Physical Therapy                  | 3,200 SF                                |
| 436        | Supercuts                               | 1,600 SF                                |
| 438        | A-1 Cleaners                            | 1,600 SF                                |
| 452        | Kreston Wine & Spirits                  | 11,200 SF                               |
| 454        | Starbucks                               | 1,877 SF                                |
| 460        | Acme                                    | 57,560 SF                               |
| 472        | Simon Eye Associates                    | 6,000 SF                                |
| 482        | Simon Eye Associates                    | 1,200 SF                                |
| 484        | China King                              | 1,200 SF                                |
| 486        | The Tutoring Center                     | 1,200 SF                                |
| 488        | Interior Specialists, Inc.              | 1,200 SF                                |
| 490        | Available                               | 1,200 SF                                |
| 494        | Saladworks                              | 2,400 SF                                |