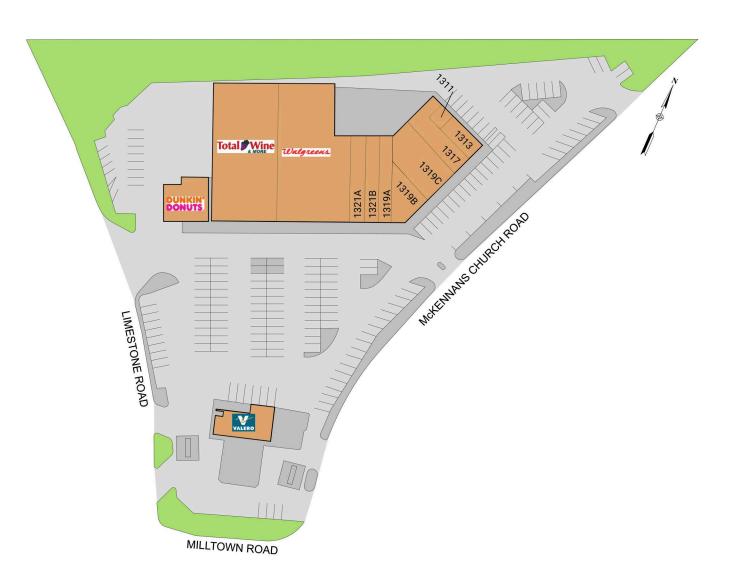

## **Milltown Shopping Center**

1311-1327 McKennans Church Road, Wilmington, DE 19808 New Castle County I Limestone Road & McKennans Church Road & Milltown Road

| 1311 Cropped Salon              | 465 SF     | 1321A Cafe Valentina   | 2,000 SF  |
|---------------------------------|------------|------------------------|-----------|
| 1313 Famous John's Tavern       | 1,600 SF   | 1321B Colton Cleaners  | 2,000 SF  |
| 1317 Tree Garden Restaurant     | 2,065 SF   | 1323 Walgreens         | 13,200 SF |
| 1319A Amstel Barber Shop        | 1,470 SF   | 1325 Total Wine & More | 11,200 SF |
| 1319B Walkin On Sunshine Tannin | g 1,224 SF | 1327 Dunkin' Donuts    | 2,400 SF  |
| 1319C TT Nail Salon             | 1,892 SF   | 1329 Valero            | 2,400 SF  |