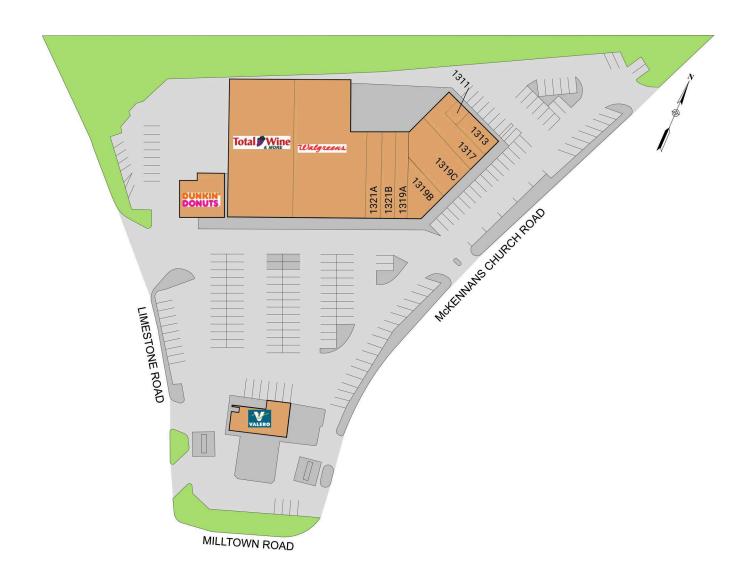

# Milltown Shopping Center

1311-1327 McKennans Church Road, Wilmington, DE 19808 New Castle County I Limestone Road & McKennans Church Road & Milltown Road

| 1311  | Cropped Salon              | 465 SF   | 1321A Cafe Valentina   | 2,000 SF  |
|-------|----------------------------|----------|------------------------|-----------|
| 1313  | Famous John's Tavern       | 1,600 SF | 1321B Colton Cleaners  | 2,000 SF  |
| 1317  | Tree Garden Restaurant     | 2,065 SF | 1323 Walgreens         | 13,200 SF |
| 13194 | Amstel Barber Shop         | 1,470 SF | 1325 Total Wine & More | 11,200 SF |
| 1319E | Walkin On Sunshine Tanning | 1,224 SF | 1327 Dunkin' Donuts    | 2,400 SF  |
| 13190 | TT Nail Salon              | 1,892 SF | 1329 Valero            | 2,400 SF  |