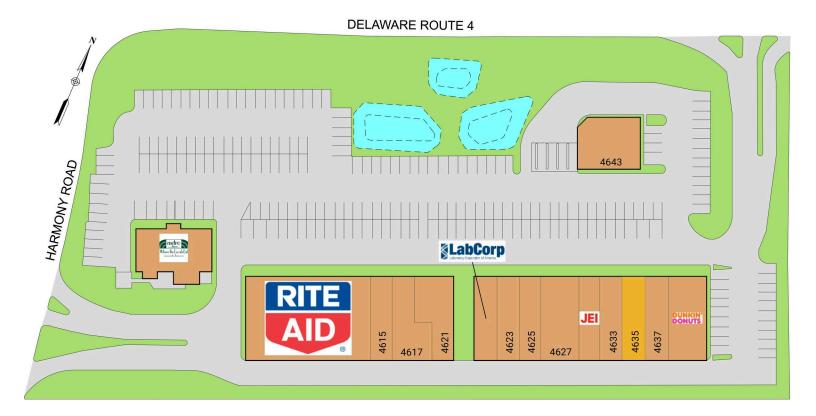

## **Omega Shops**

4601 - 4643 Ogletown Stanton Road, Newark, DE 19713 New Castle County

| 4601  | Metro Diner                       | 3,452 SF | 4627 Brides & Grooms               | 3,200 SF |
|-------|-----------------------------------|----------|------------------------------------|----------|
| 4607  | Rite Aid                          | 9,600 SF | 4631 JEI Learning Center           | 1,600 SF |
| 4615  | Best Nails                        | 1,600 SF | 4633 The Alchemy of Hair           | 1,576 SF |
| 4617  | Morelia Mexican Restaurant        | 2,400 SF | 4635 Available                     | 1,600 SF |
| 4621  | Hyderabad House Indian Restaurant | 2,400 SF | 4637 Tobacco City                  | 1,600 SF |
| 4623  | Dragon City Chinese Restaurant    | 1,600 SF | 4639 Dunkin Donuts                 | 3,200 SF |
| 46234 | A LabCorp                         | 1,920 SF | 4643 Louviers Federal Credit Union | 4,500 SF |
| 4625  | Omega Cleaners                    | 1,600 SF |                                    |          |
|       |                                   |          |                                    |          |