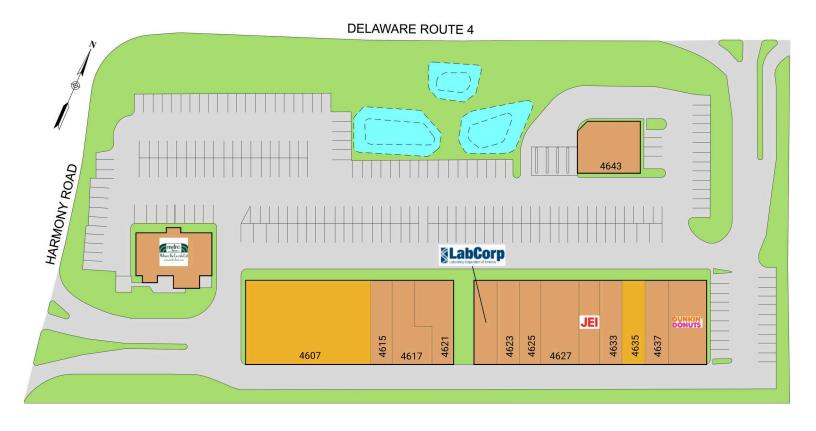

## Omega Shops

4601 - 4643 Ogletown Stanton Road, Newark, DE 19713 New Castle County

| 4601  | Metro Diner                       | 3,452 SF | 4627 Brides & Grooms               | 3,200 SF |
|-------|-----------------------------------|----------|------------------------------------|----------|
| 4607  | Available                         | 9,600 SF | 4631 JEI Learning Center           | 1,600 SF |
| 4615  | Best Nails                        | 1,600 SF | 4633 The Alchemy of Hair           | 1,576 SF |
| 4617  | Morelia Mexican Restaurant        | 2,400 SF | 4635 Available                     | 1,600 SF |
| 4621  | Hyderabad House Indian Restaurant | 2,400 SF | 4637 Tobacco City                  | 1,600 SF |
| 4623  | Dragon City Chinese Restaurant    | 1,600 SF | 4639 Dunkin Donuts                 | 3,200 SF |
| 4623A | A LabCorp                         | 1,920 SF | 4643 Louviers Federal Credit Union | 4,500 SF |
| 4625  | Omega Cleaners                    | 1,600 SF |                                    |          |