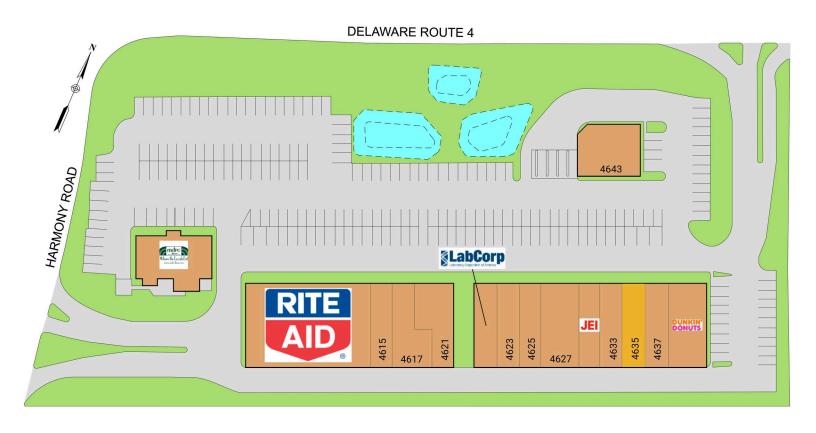

## Omega Shops

4601 - 4643 Ogletown Stanton Road, Newark, DE 19713 New Castle County

## Omega Shops

4601 - 4643 Ogletown Stanton Road, Newark, DE 19713 New Castle County

| 4601          | Metro Diner                       | 3,452 SF | 4627 Brides & Grooms               | 3,200 SF |
|---------------|-----------------------------------|----------|------------------------------------|----------|
| 4607          | Rite Aid                          | 9,600 SF | 4631 JEI Learning Center           | 1,600 SF |
| 4615          | Best Nails                        | 1,600 SF | 4633 The Alchemy of Hair           | 1,576 SF |
| 4617          | Morelia Mexican Restaurant        | 2,400 SF | 4635 Available                     | 1,600 SF |
| 4621          | Hyderabad House Indian Restaurant | 2,400 SF | 4637 Tobacco City                  | 1,600 SF |
| 4623          | Dragon City Chinese Restaurant    | 1,600 SF | 4639 Dunkin Donuts                 | 3,200 SF |
| 4623 <i>A</i> | A LabCorp                         | 1,920 SF | 4643 Louviers Federal Credit Union | 4,500 SF |
| 4625          | Omega Cleaners                    | 1,600 SF |                                    |          |