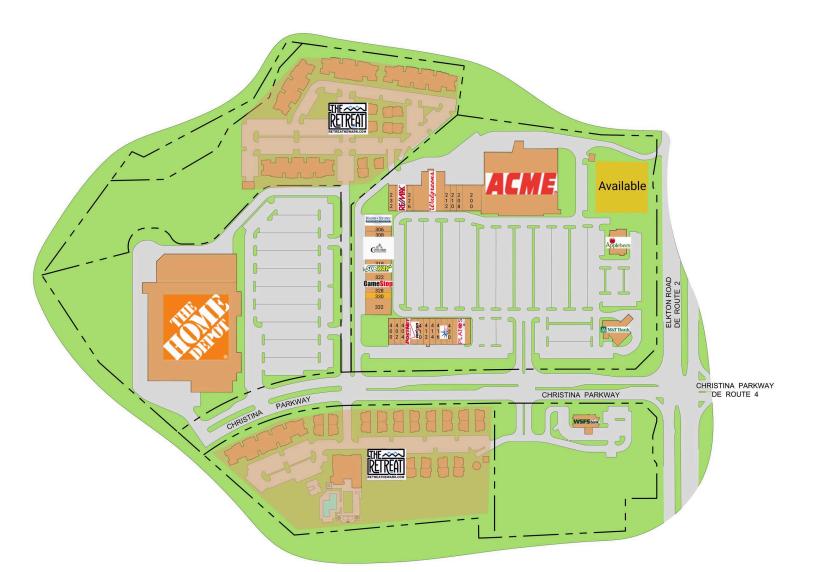

### Suburban Plaza

100-1000 Suburban Drive, Newark, DE 19711 New Castle County I Elkton Road & Christina Parkway

| PAD Site                                                                                       | Available                                                                                                                                                                                                                                                  |                                                                                                                                                          |
|------------------------------------------------------------------------------------------------|------------------------------------------------------------------------------------------------------------------------------------------------------------------------------------------------------------------------------------------------------------|----------------------------------------------------------------------------------------------------------------------------------------------------------|
| 100                                                                                            | Acme                                                                                                                                                                                                                                                       | 57,848 SF                                                                                                                                                |
| 200                                                                                            | Suburban Liquor                                                                                                                                                                                                                                            | 6,400 SF                                                                                                                                                 |
| 208                                                                                            | Amalfi Pizzeria                                                                                                                                                                                                                                            | 1,600 SF                                                                                                                                                 |
| 210                                                                                            | Vision Optik                                                                                                                                                                                                                                               | 1,600 SF                                                                                                                                                 |
| 212                                                                                            | Cost Cutters                                                                                                                                                                                                                                               | 1,600 SF                                                                                                                                                 |
| 214                                                                                            | Walgreen's                                                                                                                                                                                                                                                 | 13,400 SF                                                                                                                                                |
| 226                                                                                            | Kirk's Flowers                                                                                                                                                                                                                                             | 1,600 SF                                                                                                                                                 |
| 228                                                                                            | REMAX                                                                                                                                                                                                                                                      | 3,200 SF                                                                                                                                                 |
| 232                                                                                            | Joy Garden Chinese Restaurant                                                                                                                                                                                                                              | 1,600 SF                                                                                                                                                 |
| 302                                                                                            | Hand & Stone Massage & Facial Spa                                                                                                                                                                                                                          | 3,200 SF                                                                                                                                                 |
| 306                                                                                            | Suburban Tobacco                                                                                                                                                                                                                                           | 1,600 SF                                                                                                                                                 |
| 308                                                                                            | Starlight Games                                                                                                                                                                                                                                            | 1,600 SF                                                                                                                                                 |
| 310                                                                                            | Concord Pet Food                                                                                                                                                                                                                                           | 6,400 SF                                                                                                                                                 |
| 318                                                                                            | Sunshine Nails                                                                                                                                                                                                                                             | 1,400 SF                                                                                                                                                 |
| 320                                                                                            | Subway                                                                                                                                                                                                                                                     | 1,400 SF                                                                                                                                                 |
| 322                                                                                            | Blue Crab Grill                                                                                                                                                                                                                                            | 3,200 SF                                                                                                                                                 |
| 326                                                                                            | GameStop                                                                                                                                                                                                                                                   | 1,600 SF                                                                                                                                                 |
| 328                                                                                            | Second Source                                                                                                                                                                                                                                              | 1,600 SF                                                                                                                                                 |
| 330                                                                                            | Available                                                                                                                                                                                                                                                  | 1,600 SF                                                                                                                                                 |
| 332                                                                                            | Fulton Paper & Party                                                                                                                                                                                                                                       | 1 600 65                                                                                                                                                 |
| 400                                                                                            |                                                                                                                                                                                                                                                            |                                                                                                                                                          |
| 400                                                                                            | Painting with a Twist                                                                                                                                                                                                                                      | 1,600 SF                                                                                                                                                 |
| 402                                                                                            | EZ Loan                                                                                                                                                                                                                                                    | 1,600 SF                                                                                                                                                 |
| 404                                                                                            | EZ Loan<br>Bellevue Realty                                                                                                                                                                                                                                 | 1,600 SF<br>1,600 SF                                                                                                                                     |
| 404<br>406                                                                                     | EZ Loan<br>Bellevue Realty<br>Postnet                                                                                                                                                                                                                      | 1,600 SF<br>1,600 SF<br>1,600 SF                                                                                                                         |
| 404<br>406<br>408                                                                              | EZ Loan<br>Bellevue Realty<br>Postnet<br>Verizon                                                                                                                                                                                                           | 1,600 SF<br>1,600 SF<br>1,600 SF<br>1,600 SF                                                                                                             |
| 404<br>406<br>408<br>410                                                                       | EZ Loan<br>Bellevue Realty<br>Postnet<br>Verizon<br>Kumon Learning Center                                                                                                                                                                                  | 1,600 SF<br>1,600 SF<br>1,600 SF<br>1,600 SF<br>1,600 SF                                                                                                 |
| 404<br>406<br>408<br>410<br>412                                                                | EZ Loan<br>Bellevue Realty<br>Postnet<br>Verizon<br>Kumon Learning Center<br>Abigail Family Medicine                                                                                                                                                       | 1,600 SF<br>1,600 SF<br>1,600 SF<br>1,600 SF<br>1,600 SF<br>1,600 SF                                                                                     |
| 404<br>406<br>408<br>410<br>412<br>414                                                         | EZ Loan<br>Bellevue Realty<br>Postnet<br>Verizon<br>Kumon Learning Center<br>Abigail Family Medicine<br>Second Source                                                                                                                                      | 1,600 SF<br>1,600 SF<br>1,600 SF<br>1,600 SF<br>1,600 SF<br>1,600 SF<br>1,200 SF                                                                         |
| 404<br>406<br>408<br>410<br>412<br>414<br>416                                                  | EZ Loan<br>Bellevue Realty<br>Postnet<br>Verizon<br>Kumon Learning Center<br>Abigail Family Medicine<br>Second Source<br>Bagelmania                                                                                                                        | 1,600 SF<br>1,600 SF<br>1,600 SF<br>1,600 SF<br>1,600 SF<br>1,600 SF<br>1,200 SF<br>2,000 SF                                                             |
| 404<br>406<br>408<br>410<br>412<br>414<br>416<br>418                                           | EZ Loan<br>Bellevue Realty<br>Postnet<br>Verizon<br>Kumon Learning Center<br>Abigail Family Medicine<br>Second Source<br>Bagelmania<br>Liberty Tax                                                                                                         | 1,600 SF<br>1,600 SF<br>1,600 SF<br>1,600 SF<br>1,600 SF<br>1,600 SF<br>1,200 SF<br>2,000 SF<br>1,600 SF                                                 |
| 404<br>406<br>408<br>410<br>412<br>414<br>416<br>418<br>420                                    | EZ Loan<br>Bellevue Realty<br>Postnet<br>Verizon<br>Kumon Learning Center<br>Abigail Family Medicine<br>Second Source<br>Bagelmania<br>Liberty Tax<br>One Main Financial                                                                                   | 1,600 SF<br>1,600 SF<br>1,600 SF<br>1,600 SF<br>1,600 SF<br>1,600 SF<br>1,200 SF<br>1,600 SF<br>1,600 SF                                                 |
| 404<br>406<br>408<br>410<br>412<br>414<br>416<br>418<br>420<br>422                             | EZ Loan<br>Bellevue Realty<br>Postnet<br>Verizon<br>Kumon Learning Center<br>Abigail Family Medicine<br>Second Source<br>Bagelmania<br>Liberty Tax<br>One Main Financial<br>Plato's Closet                                                                 | 1,600 SF<br>1,600 SF<br>1,600 SF<br>1,600 SF<br>1,600 SF<br>1,200 SF<br>2,000 SF<br>1,600 SF<br>1,600 SF<br>1,600 SF                                     |
| 404<br>406<br>408<br>410<br>412<br>414<br>416<br>418<br>420<br>422<br>550                      | EZ Loan<br>Bellevue Realty<br>Postnet<br>Verizon<br>Kumon Learning Center<br>Abigail Family Medicine<br>Second Source<br>Bagelmania<br>Liberty Tax<br>One Main Financial<br>Plato's Closet<br>M&T Bank                                                     | 1,600 SF<br>1,600 SF<br>1,600 SF<br>1,600 SF<br>1,600 SF<br>1,600 SF<br>1,200 SF<br>1,600 SF<br>1,600 SF<br>1,600 SF<br>4,800 SF<br>4,771 SF             |
| 404<br>406<br>408<br>410<br>412<br>414<br>416<br>418<br>420<br>422<br>550<br>630               | EZ Loan<br>Bellevue Realty<br>Postnet<br>Verizon<br>Kumon Learning Center<br>Abigail Family Medicine<br>Second Source<br>Bagelmania<br>Liberty Tax<br>One Main Financial<br>Plato's Closet<br>M&T Bank<br>Applebee's                                       | 1,600 SF<br>1,600 SF<br>1,600 SF<br>1,600 SF<br>1,600 SF<br>1,600 SF<br>1,200 SF<br>1,600 SF<br>1,600 SF<br>1,600 SF<br>4,800 SF<br>4,771 SF<br>5,714 SF |
| 404<br>406<br>408<br>410<br>412<br>414<br>416<br>418<br>420<br>422<br>550<br>630<br>700        | EZ Loan<br>Bellevue Realty<br>Postnet<br>Verizon<br>Kumon Learning Center<br>Abigail Family Medicine<br>Second Source<br>Bagelmania<br>Liberty Tax<br>One Main Financial<br>Plato's Closet<br>M&T Bank<br>Applebee's<br>WSFS Bank                          | 1,600 SF<br>1,600 SF<br>1,600 SF<br>1,600 SF<br>1,600 SF<br>1,600 SF<br>1,200 SF<br>1,600 SF<br>1,600 SF<br>1,600 SF<br>4,800 SF<br>4,771 SF             |
| 404<br>406<br>408<br>410<br>412<br>414<br>416<br>418<br>420<br>422<br>550<br>630<br>700<br>800 | EZ Loan<br>Bellevue Realty<br>Postnet<br>Verizon<br>Kumon Learning Center<br>Abigail Family Medicine<br>Second Source<br>Bagelmania<br>Liberty Tax<br>One Main Financial<br>Plato's Closet<br>M&T Bank<br>Applebee's                                       | 1,600 SF<br>1,600 SF<br>1,600 SF<br>1,600 SF<br>1,600 SF<br>1,600 SF<br>1,200 SF<br>1,600 SF<br>1,600 SF<br>1,600 SF<br>4,800 SF<br>4,771 SF<br>5,714 SF |
| 404<br>406<br>408<br>410<br>412<br>414<br>416<br>418<br>420<br>422<br>550<br>630<br>700        | EZ Loan<br>Bellevue Realty<br>Postnet<br>Verizon<br>Kumon Learning Center<br>Abigail Family Medicine<br>Second Source<br>Bagelmania<br>Liberty Tax<br>One Main Financial<br>Plato's Closet<br>M&T Bank<br>Applebee's<br>WSFS Bank<br>The Retreat at Newark | 1,600 SF<br>1,600 SF<br>1,600 SF<br>1,600 SF<br>1,600 SF<br>1,600 SF<br>1,200 SF<br>1,600 SF<br>1,600 SF<br>1,600 SF<br>4,800 SF<br>4,771 SF<br>5,714 SF |