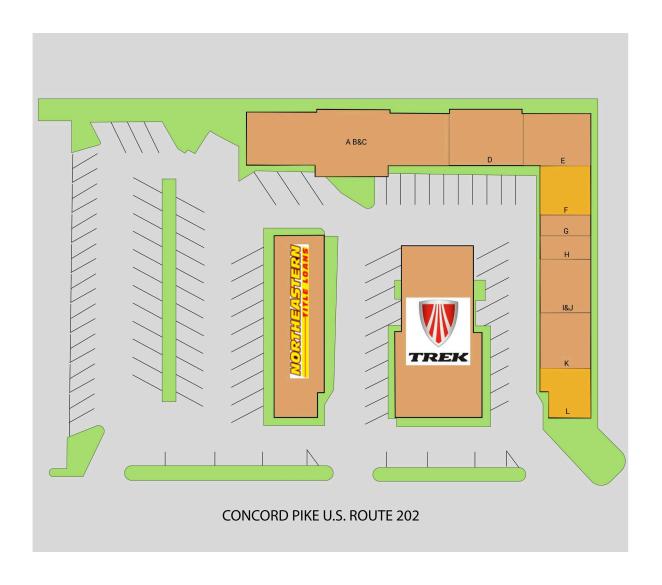

# **Brandywine Square**

2900 Concord Pike (Route 202), Wilmington, DE 19803 New Castle County

| ΑВ | &C Doubet Jewelers    | 3,680 SF |
|----|-----------------------|----------|
| D  | Yoga U                | 1,280 SF |
| Е  | Hands In Health       | 1,200 SF |
| F  | Available             | 784 SF   |
| G  | SanJor Media Concepts | 428 SF   |
| Н  | GoTrade Enterprises   | 428 SF   |
|    |                       |          |

| I&J | Tonya's Hair & Spa       | 856 SF   |
|-----|--------------------------|----------|
| K   | Kethron Computers        | 856 SF   |
| L   | Available                | 4,052 SF |
| M&N | Trek                     | 4,600 SF |
| 0&P | Northeastern Title Loans | 6,010 SF |
|     |                          |          |