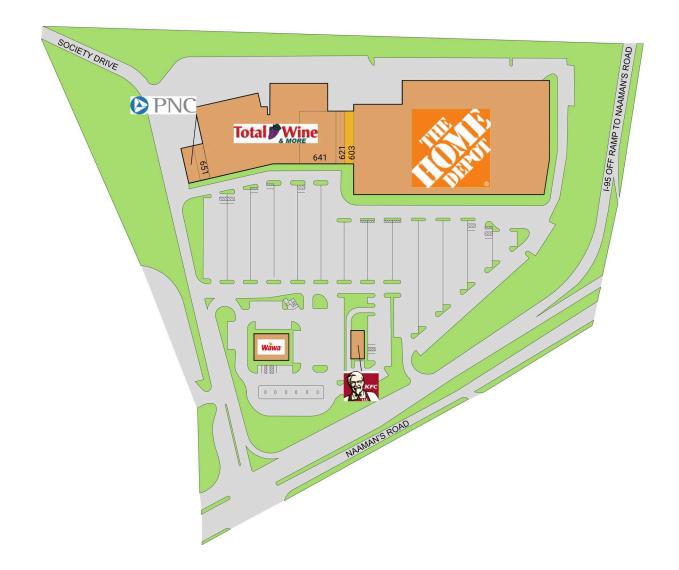

# Northtowne Plaza

601 - 699 Naamans Road, Claymont, DE 19804 New Castle County | Naamans Road & I-95

| 601 Home Depot             | 113,808 SF | 651 Sum-R-Fun         | 2,167 SF  |
|----------------------------|------------|-----------------------|-----------|
| 603 Available              | 2,860 SF   | 683 Total Wine & More | 48,776 SF |
| 605 Wawa                   | 5,585 SF   | 691 PNC Bank          | 2,737 SF  |
| 609 Kentucky Fried Chicken | 2,888 SF   |                       |           |