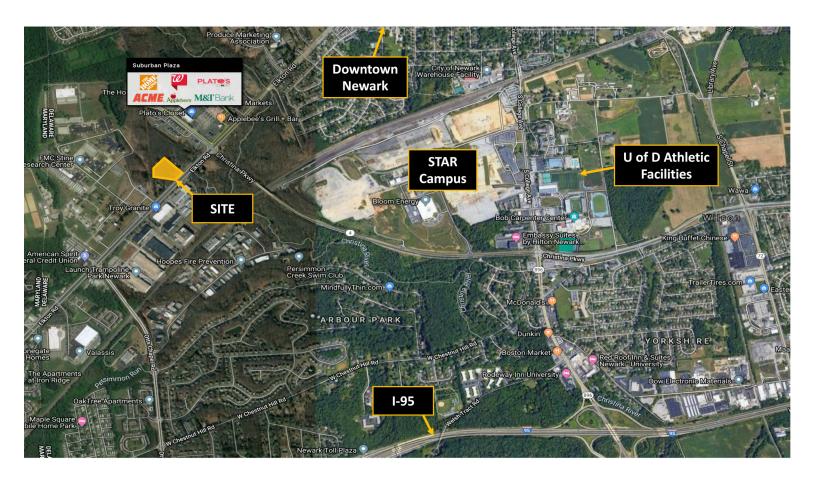

# FOR LEASE: 4.18 Acres Of Prime Commercial Land In Growing Newark, DE

- Zoned Commercial with frontage on Elkton Road close to I-95 and downtown Newark.
- 4.18 acres can be combined with neighboring parcel for up to 7.6 acres of land.
- Adjacent to Suburban Plaza anchored by Home Depot, ACME, and Walgreens.
- DelDOT will widen Elkton Road in 2020, including pedestrian improvements.

### Close to U of D's STAR Campus!

| DEMOGRAPHICS                  | 1-MILE | 3-MILE | 5-MILE  |
|-------------------------------|--------|--------|---------|
| Population                    | 7,455  | 49,102 | 115,569 |
| Households                    | 3,512  | 15,636 | 37,740  |
| Average Household Income (\$) | 84,930 | 81,632 | 83,982  |
| Median Age                    | 32     | 26     | 32      |