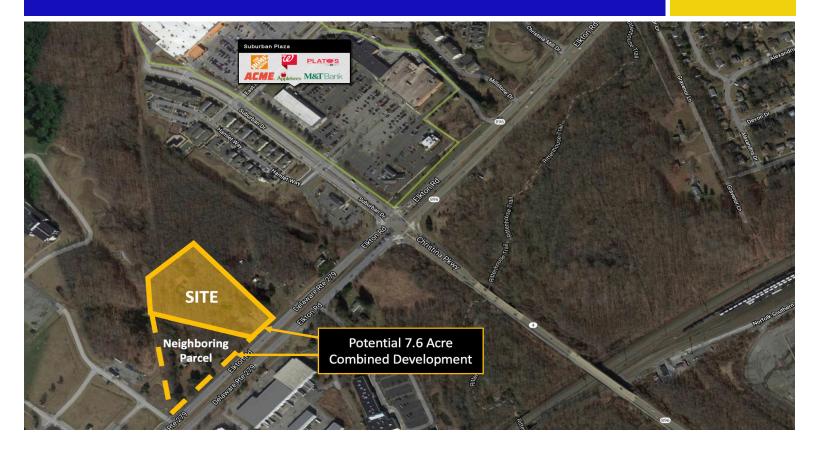

# FOR LEASE: 4.18 Acres Of Prime Commercial Land In Growing Newark, DE

- Zoned Commercial with frontage on Elkton Road close to I-95 and downtown Newark.
- 4.18 acres can be combined with neighboring parcel for up to 7.6 acres of land.
- Adjacent to Suburban Plaza anchored by Home Depot, ACME, and Walgreens.
- DelDOT will widen Elkton Road in 2020, including pedestrian improvements.