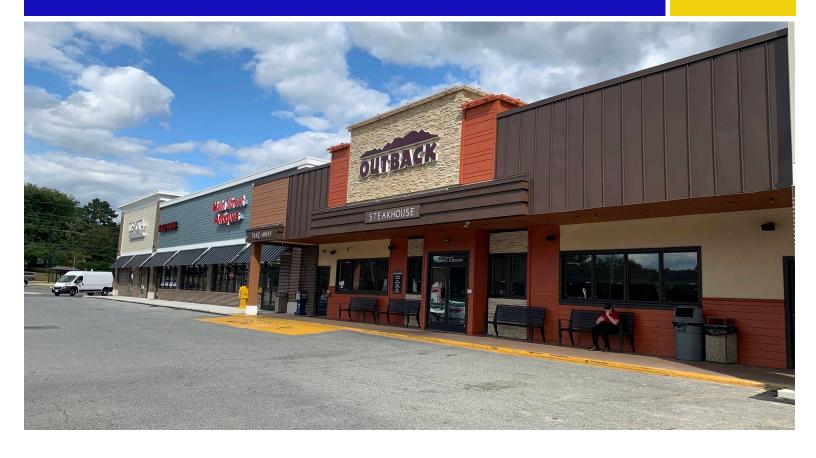

## Liberty Plaza - Possum Park Mall

700 Capitol Trail, Newark, DE 19711

New Castle County | Capitol Trail (Kirkwood Highway) & Possum Park Road

#### CONTACT

William Fincher 302.655.1818 Ext. 120 wfincher@bellevuecompanies.com NEWLY RENOVATED Liberty Plaza / Possum Park Mall, a 67,000+ square foot mixed-use shopping center and home to Outback Steakhouse, Family Dollar, and Perkins Restaurant, features a retail shopping center, various dining options and office space. It is strategically located at the intersection of Captiol Trail (Kirkwook Highway / Route 2) and Possum Park Road in Newark, Delaware, just minutes from the University of Delaware and downtown Newark. The average daily traffic count on Capitol Trail at Possum Park Road is over 40,000 vehicles. Just opened, Family Dollar and DEXSTA Federal Credit Union add to the existing strong tenant mix, making Liberty Plaza / Possum Park Mall an excellent location to shop, work, and dine.