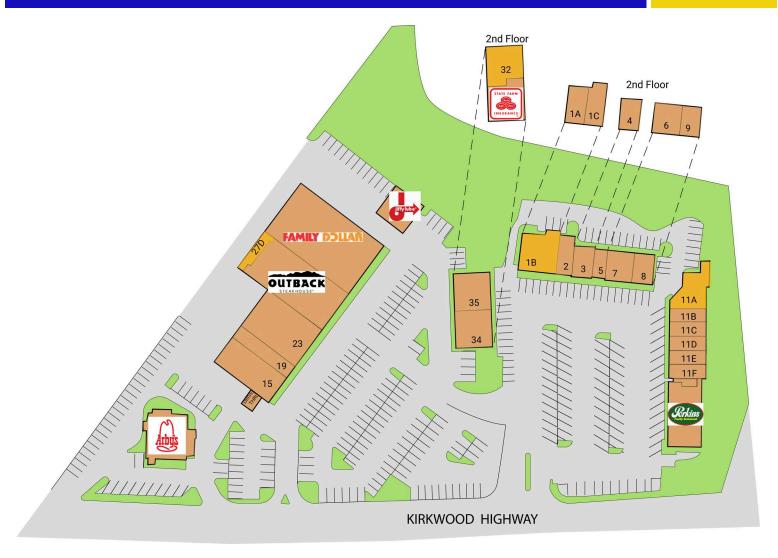

# Liberty Plaza - Possum Park Mall

700 Capitol Trail, Newark, DE 19711

New Castle County | Capitol Trail (Kirkwood Highway) & Possum Park Road

| 1A  | Liberty Yoga                | 1,584 SF |
|-----|-----------------------------|----------|
| 1B  | Available                   | 2,400 SF |
| 1C  | Inspection Underwriters     | 530 SF   |
| 2   | Alam Halal Meat Market      | 1,000 SF |
| 3   | Korean BBQ                  | 1,170 SF |
| 4   | Demond Chiropractics        | 765 SF   |
| 5   | Wigs                        | 702 SF   |
| 6   | Cutco                       | 1,644 SF |
| 7   | Taylor'd Hair               | 1,440 SF |
| 8   | Tagpuan Filipino Restaurant | 1,120 SF |
| 9   | Tagpuan Filipino Restaurant | 828 SF   |
| 11A | Available                   | 2,869 SF |
| 11B | Rita's Eyebrow Threading    | 850 SF   |
| 11C | Look Optical                | 850 SF   |
| 11D | The Dirty Dog               | 1,000 SF |

| 11E<br>11F<br>12<br>13<br>15<br>19<br>23 | Creative Travel DSBCC Perkins Arby's DEXSTA Federal Credit Union Venetian Nail Spa Main Street Antiques | 1,000 SF<br>950 SF<br>3,600 SF<br>3,800 SF<br>3,600 SF<br>1,800 SF<br>5,400 SF |
|------------------------------------------|---------------------------------------------------------------------------------------------------------|--------------------------------------------------------------------------------|
| 27A                                      | Outback Steakhouse Family Dollar                                                                        | 7,400 SF<br>9.625 SF                                                           |
|                                          | Available                                                                                               | 9,023 SF                                                                       |
| 29                                       | Jiffy Lube                                                                                              | 2,024 SF                                                                       |
| 32                                       | Available                                                                                               | 2,750 SF                                                                       |
| 33<br>34<br>35                           | State Farm<br>Huntington Learning Center<br>The Nest Play Cafe                                          | 1,950 SF<br>2,350 SF<br>2,350 SF                                               |